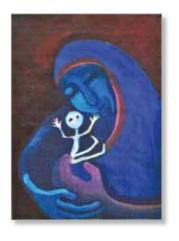

# SELF PORTRAIT WITH LOST BABY, B+W c.1989

Etching (Edition of 3)
Image 14cm x 17cm, Paper 24cm x 28cm
£400

## SELF PORTRAIT WITH LOST BABY, Colour c.1989

Etching, Hand Tinted (Edition of 27) Image 14cm x 17cm, Paper 24cm x 28cm

£600