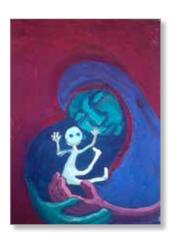

# SELF PORTRAIT WITH LOST BABY, B+W c.1989

Etching (Edition of 3)
Image 14cm x 17cm, Paper 24cm x 28cm
£400

## SELF PORTRAIT WITH LOST BABY, Colour c.1989

Etching, Hand Tinted (Edition of 27) Image 14cm x 17cm, Paper 24cm x 28cm

£600