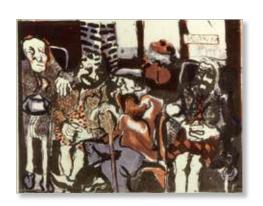

# OUTPATIENTS, ONE WOMAN AND TWO MEN c. 1985

Ink on Paper 37cm x 29.5cm

£200

#### **OUTPATIENTS c. 1985**

Etching (Edition of 11)
Image 24cm x 24cm, Paper 38cm x 42cm

£600