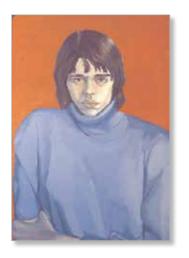

Ink on Paper 22.7cm x 28.5cm

£160

PORTRAIT OF A WOMAN c. 1982

Ink on Paper 22.7cm x 28.5cm

£160