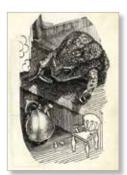

# THUMBELINA - "Come into my warm parlour and have a bite with me!" 1976

Digital Print from original ink drawing A4 Archival Watercolour Paper

£30

THUMBELINA - There on the floor lay a dead swallow, his beautiful wings pressed tightly to his sides... 1976