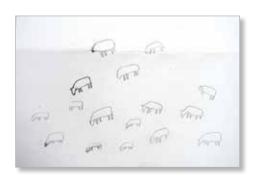

#### SHEEP GRAZING c.2004

Digital Print from original monoprint transfer drawing A4 Archival Watercolour Paper

#### £30

Digital Print from original monoprint transfer drawing AI Glossy Paper

£50