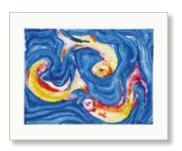

#### **DANCING FISH I c. 1985**

Monoprint Image 33.5cm × 24.5cm, Paper 41.5cm × 33.5cm £130

#### **DANCING FISH II c. 1985**

Monoprint
Image 33.5cm × 24.5cm, Paper 41.5cm × 33.5cm
£130

#### DANCING FISH III c.1985

Monoprint
Image 33.5cm × 24.5cm, Paper 41.5cm × 33.5cm
£130

#### **DANCING FISH IV c.1985**

Monoprint
Image 33.5cm × 24.5cm, Paper 41.5cm × 33.5cm
£130

#### **DANCING FISH VI c.1985**

Monoprint Image 33.5cm × 24.5cm, Paper 41.5cm × 33.5cm £130