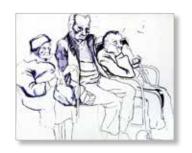

val Watercolour Paper

£30



#### SHEPHERDS c.2000

Digital Print A4 Archival Watercolour Paper

£30



#### **HEARTREE 2000**

Digital Print A4 Archival Watercolour Paper

£30



PORTRAIT OF A MAN I c. 1978

Charcoal on Paper 42cm x 52.5cm

£160



LOVELY COWS c.1988

Charcoal on Paper 35cm x 25cm

£130



**COW HOLDING c.1995** 

Pencil on Paper Image 20cm x 25cm, Paper 40.5cm x 29.5cm

£130



**FLYING TRAPEZE c. 1989** 

Charcoal on Paper 51cm x 76cm

£130



PORTRAIT OF A MAN II c. 1982

Ink on Paper 22.7cm x 28.5cm

£160



PORTRAIT OF A WOMAN c. 1982

Ink on Paper 22.7cm x 28.5cm

£160



#### OLD MAN BY THE WINDOW c.1973

Ink on Paper Image 14.5cm x 15cm, Paper 14.5cm x 20.5cm

£140



#### **BEARDED MAN c.1984**

Ink & Paint on Paper Image 31cm x 43cm, Paper 34cm x 46cm

£160





# OUTPATIENTS, ONE WOMAN AND TWO MEN c. 1985

Ink on Paper 37cm x 29.5cm

£200



#### **OUTPATIENT WEARING A TRILBY HAT c. 1985**

Ink on Paper 27cm x 37cm

£200



# OUTPATIENT HOLDING HER WALKING STICK c.1985

Ink on Paper 27cm x 37cm

£200



#### **SELF PORTRAIT c.1986**

Charcoal on Paper 42cm x 55cm

**NFS** 



#### **FUNNY SHEEP c.2003**

Pencil on Paper 40cm x 27cm

£130



#### **NESTING BIRD c.2000**

Pencil & Paint on Paper 25cm x 35cm

£130



#### TWO DANCING FISH c.1985

Charcoal on Paper 27.5cm x 21cm

£130



#### **HORSE AND FOAL c.2005**

Ink on Paper 42cm x 30cm

£130



#### **CONTENTIOUS HORSES c.2005**

Ink on Paper 42cm x 30cm

£130



#### **VIEW FROM A WINDOW c.1980**

Etching (Edition of 2)
Image 10cm x 12.5cm, Paper 17cm x 24.5cm
£350



#### SMALL ABSTRACT E