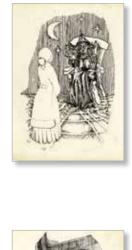

Digital Print from original ink drawing A4 Archival Watercolour Paper

£30

PRINT

**DIGITAL** 

THUMBELINA - "She'd make my son a lovely wife!" said the toad. 1976

Digital Print from original ink drawing A4 Archival Watercolour Paper