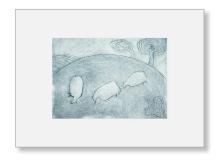

# THREE GREEN SHEEP (First Pull) c.2004

Acetate Drypoint (I/I) Image 25cm x 17cm, Paper 41cm x 30cm

£180

# THREE GREEN SHEEP (Second Pull) c.2004

Acetate Drypoint (I/I)
Image 25cm x 17cm, Paper 41cm x 30cm

£180