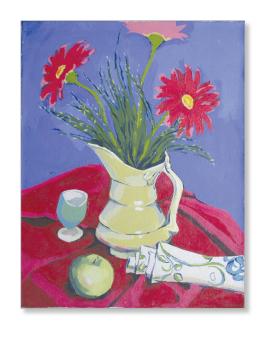

### **MISTY HORSE 2003**

Monoprint - Transfer Drawing Image 45cm x 35cm, Paper 60cm x 51cm

£130

**SELF PORTRAIT c.1978** 

Oil on Canvas 24.5cm x 35cm

SOLD

STILL LIFE c.1983

Oil on Canvas 36cm x 46cm

£300