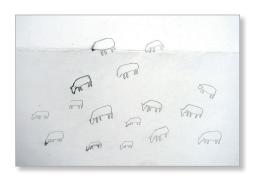

# SHEEP GRAZING c.2004

Digital Print from original monoprint transfer drawing A4 Archival Watercolour Paper

#### £30

Digital Print from original monoprint transfer drawing A1 Glossy Paper

£50