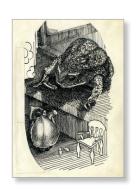

Digital Print from original ink drawing A4 Archival Watercolour Paper

£30

THUMBELINA - "She'd make my son a lovely wife!" said the toad. 1976

Digital Print from original ink drawing A4 Archival Watercolour Paper

£30

THUMBELINA - Taking her sash she tied one end to the leaf and the other to the pretty butterfly. This way she raced along faster than ever. 1976

Digital Print from original ink drawing A4 Archival Watercolour Paper