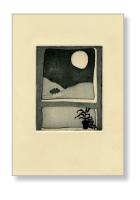

# **VIEW FROM A WINDOW c.1980**

Etching (Edition of 2)
Image 10cm x 12.5cm, Paper 17cm x 24.5cm
£120