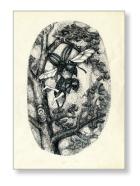

£30

THUMBELINA - All of a sudden a big may bug flew up... 1976

Digital Print from original ink drawing A4 Archival Watercolour Paper

£30

# THUMBELINA - "Come into my warm parlour and have a bite with me!" 1976

Digital Print from original ink drawing A4 Archival Watercolour Paper

£30

THUMBELINA - There on the floor lay a dead swallow, his beautiful wings pressed tightly to his sides... 1976