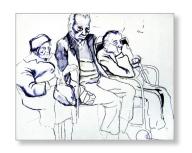

Watercolour Paper

£30



# SHEPHERDS c.2000

Digital Print A4 Archival Watercolour Paper

£30



#### **HEARTREE 2000**

Digital Print A4 Archival Watercolour Paper

£30





**PORTRAIT OF A MAN I c. 1978** 

Charcoal on Paper 42cm x 52.5cm

£160



LOVELY COWS c.1988

Charcoal on Paper 35cm x 25cm

£130



**COW HOLDING c.1995** 

Pencil on Paper Image 20cm x 25cm, Paper 40.5cm x 29.5cm

£130



**FLYING TRAPEZE c. 1989** 

Charcoal on Paper 51cm x 76cm

£130





# PORTRAIT OF A MAN II c. 1982

Ink on Paper 22.7cm x 28.5cm

£160



# PORTRAIT OF A WOMAN c. 1982

Ink on Paper 22.7cm x 28.5cm

£160



# OLD MAN BY THE WINDOW c.1973

Ink on Paper Image 14.5cm x 15cm, Paper 14.5cm x 20.5cm

£140



# **BEARDED MAN c.1984**

Ink & Paint on Paper Image 31cm x 43cm, Paper 34cm x 46cm

£160





# OUTPATIENTS, ONE WOMAN AND TWO MEN c. 1985

Ink on Paper 37cm x 29.5cm

£200



# **OUTPATIENT WEARING A TRILBY HAT c. 1985**

Ink on Paper 27cm x 37cm

£200



# OUTPATIENT HOLDING HER WALKING STICK c. 1985

Ink on Paper 27cm x 37cm

£200



# **SELF PORTRAIT c.1986**

Charcoal on Paper 42cm x 55cm

NFS



# **FUNNY SHEEP c.2003**

Pencil on Paper 40cm x 27cm

£130



# **NESTING BIRD c.2000**

Pencil & Paint on Paper 25cm x 35cm

£130



# TWO DANCING FISH c.1985

Charcoal on Paper 27.5cm x 21cm

£130



# **HORSE AND FOAL c.2005**

Ink on Paper 42cm x 30cm

£130



# **CONTENTIOUS HORSES c.2005**

Ink on Paper 42cm x 30cm

£130



# **VIEW FROM A WINDOW c.1980**

Etching (Edition of 2)
Image 10cm x 12.5cm, Paper 17cm x 24.5cm
£120



# SMALL ABSTRACT ETCHING, B+W c.1980

Etching (Ed