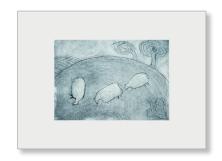

# SHEEP GRAZING c.2004

Digital Print from original monoprint transfer drawing A4 Archival Watercolour Paper

#### £30

Digital Print from original monoprint transfer drawing A1 Glossy Paper

£50