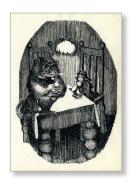

# THUMBELINA - "Come into my warm parlour and have a bite with me!" 1976

Digital Print from original ink drawing A4 Archival Watercolour Paper

£30

THUMBELINA - There on the floor lay a dead swallow, his beautiful wings pressed tightly to his sides... 1976