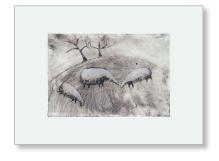

# THREE BROWN SHEEP IN A BARREN LANDSCAPE c.2004

Acetate Drypoint (I/I)
Image 25cm x 17cm, Paper 38cm x 28cm

£180